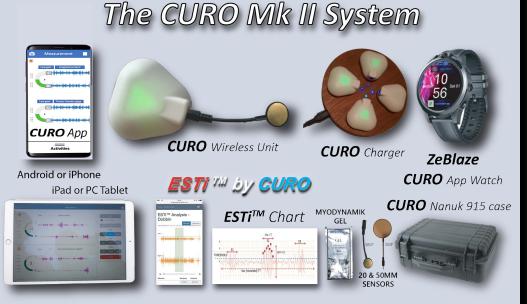

The all NEW and IMPROVED *ESTi<sup>TM</sup> by CURO* Mk II, a wireless and completely portable diagnostic technology that uses very sensitive sensors to measure the pressure waves that skeletal muscles generate when they are active, will be demonstrated by appointment "live and in person" by Advanced Myographic Technologies, the Exclusive Distributor of CURO Diagnostics, ApS. The *AMT Executive Staff* will demonstrate this unique and innovative technology, the *ESTi<sup>TM</sup> by CURO* Mk II, by signing up via AMT's website, but only a select few will have the opportunity to hold it, try it, and be one of the first to purchase it at a *Discounted Introductory Price* during this Exclusive Pre-Sale Release. Consider this your Private Invitation to a once in a lifetime opportunity.

The all NEW and IMPROVED *ESTi<sup>TM</sup> by CURO* Mk II is the latest, updated and most innovative wireless version of the CURO Myographic diagnostic technology that exists today, thanks to Dr. Adrian Harrison, Ph.D. of CURO Diagnostics, ApS who discovered this ground breaking invention a few years ago. For the first time in modern medical history we have the ability to measure, diagnose and even avoid injuries BEFORE they happen. The wireless *ESTi<sup>TM</sup> by CURO* Mk II uses soundwave technology to "Reveal the Unseen" by revealing the level of coordination, spatial-and temporal-summation of active muscles thereby revealing injuries, early signs of determining all muscle groups imbalance, their progression, and treatment improvements in REAL TIME in both humans and animals. You can learn all about at AMT's website <a href="https://www.myographytech.com">www.myographytech.com</a>.