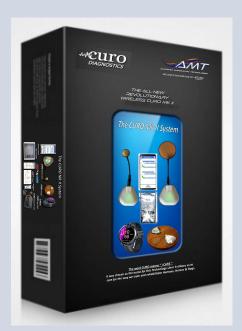

The all NEW and IMPROVED *ESTi<sup>TM</sup> by CURO* Mk II, a wireless and completely portable diagnostic technology that uses very sensitive sensors to measure the pressure waves that skeletal muscles generate when they are active, will be demonstrated by appointment "live and in person" by Advanced Myographic Technologies, the Exclusive Distributor of CURO Diagnostics, ApS. The *AMT Executive Staff* will demonstrate this unique and innovative technology, the *ESTi<sup>TM</sup> by CURO* Mk II, by signing up via AMT's website, but only a select few will have the opportunity to hold it, try it, and be one of the first to purchase it at a *Discounted Introductory Price* during this Exclusive Pre-Sale Release. Consider this your Private Invitation to a once in a lifetime opportunity.

The all NEW and IMPROVED *ESTi<sup>TM</sup> by CURO* Mk II is the latest, updated and most innovative wireless version of the CURO Myographic diagnostic technology that exists today, thanks to Dr. Adrian Harrison, Ph.D. of CURO Diagnostics, ApS who discovered this ground breaking invention a few years ago. For the first time in modern medical history we have the ability to measure, diagnose and even avoid injuries BEFORE they happen. The wireless *ESTi<sup>TM</sup> by CURO* Mk II uses soundwave technology to "Reveal the Unseen" by revealing the level of coordination, spatial-and temporal-summation of active muscles thereby revealing injuries, early signs of determining all muscle groups imbalance, their progression, and treatment improvements in REAL TIME in both humans and animals. You can learn all about at AMT's website <a href="https://www.myographytech.com">www.myographytech.com</a>.